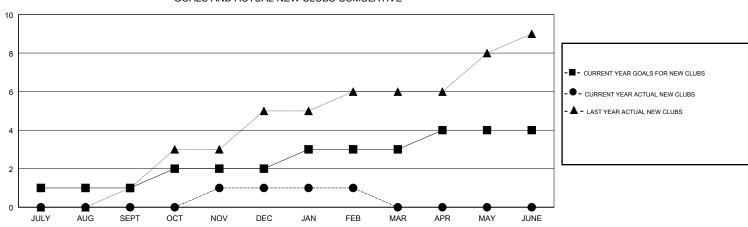

## GMT CA

| Clubs         |               |           |               | Members               |                           |                         |                                                    |
|---------------|---------------|-----------|---------------|-----------------------|---------------------------|-------------------------|----------------------------------------------------|
|               | RESULTS FOR   | 2018-2019 |               | RESULTS FOR 2018-2019 |                           |                         |                                                    |
| QUARTER       | NEW CLUB GOAL | NEW CLUBS | DROPPED CLUBS | QUARTER               | MEMBER GROWTH NET<br>GOAL | MEMBER GROWTH<br>ACTUAL | DROPPED<br>MEMBERS ACTUAL<br>(including transfers) |
| JULY/AUG/SEPT | 1             | 0         | 0             | JULY/AUG/SEPT         | 40                        | 41                      | 27                                                 |
| OCT/NOV/DEC   | 1             | 1         | 0             | OCT/NOV/DEC           | 80                        | 119                     | 118                                                |
| JAN/FEB/MAR   | 1             | 0         | 0             | JAN/FEB/MAR           | 40                        | 59                      | 17                                                 |
| APR/MAY/JUNE  | 1             | 0         | 0             | APR/MAY/JUNE          | 40                        | 0                       | 0                                                  |