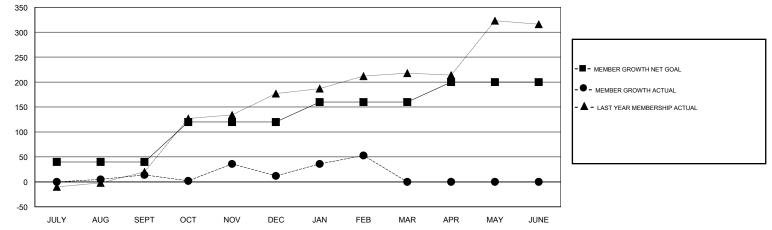

## GMT CA

| Clubs         |               |           |               | Members               |                           |                         |                                                    |
|---------------|---------------|-----------|---------------|-----------------------|---------------------------|-------------------------|----------------------------------------------------|
|               | RESULTS FOR   | 2018-2019 |               | RESULTS FOR 2018-2019 |                           |                         |                                                    |
| QUARTER       | NEW CLUB GOAL | NEW CLUBS | DROPPED CLUBS | QUARTER               | MEMBER GROWTH NET<br>GOAL | MEMBER GROWTH<br>ACTUAL | DROPPED<br>MEMBERS ACTUAL<br>(including transfers) |
| JULY/AUG/SEPT | 1             | 0         | 0             | JULY/AUG/SEPT         | 40                        | 41                      | 27                                                 |
| OCT/NOV/DEC   | 1             | 1         | 0             | OCT/NOV/DEC           | 80                        | 119                     | 118                                                |
| JAN/FEB/MAR   | 1             | 0         | 0             | JAN/FEB/MAR           | 40                        | 59                      | 17                                                 |
| APR/MAY/JUNE  | 1             | 0         | 0             | APR/MAY/JUNE          | 40                        | 0                       | 0                                                  |